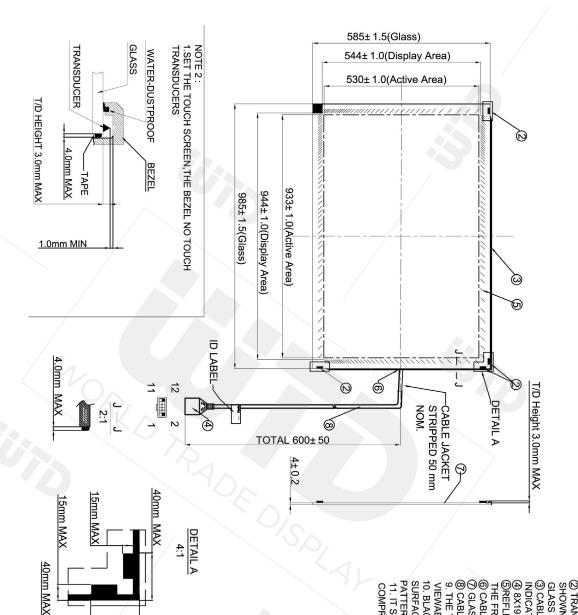

## Item Code TSGS-420H

NOTE 1:
1. ALL DIMENSIONS ARE IN MILLIMETERS.
2) TRANSDUCERS ARE LOCATED AT THE POSITIONS SHOWN, THE HEIGHT OF TRANSDUCERS ABOVE GLASS TO BE 3MM MAX.
3) CABLE ROUTING ADDS A MAXIMUM OF 4.0mm TO INDICATED SECTION OF SCREEN.
(2) BX19 HOUSING MATES WITH CONTROLLERE.
(3) REFLECTIONAL ARRAY AND (2) TRANSDUCER ON THE FRONT OF THE GLASS.
(3) CABLE CLIP, MATERIAL: METAL.
(3) CABLE C. OUTER LAYER MATERIAL: PVCBG01.
(4) THE TOUCH ACTIVE AREA IS LESS THAN THE

10. BLACK TAPES ARE APPLIED ON THE BACK SURFACE OF THE GLASS OPPOSSITE THE ARRAY PATTERNS. 11. IT SHALL BE AVOIDED FOR ② TO UNDERGO COMPRESSION,IMPACT, CRASH AND BREAK UP.

VIEWABLE AREA TO FACILITATE SEALING.

| [         |                        |
|-----------|------------------------|
| Y N V     | Anti-Vandal            |
| Y D N V   | WaterPro               |
| Y I N     | DustPro                |
| Y N N     | Anti-Glare             |
| 4         | <b>Glass Thickness</b> |
| 933x530   | Active Area            |
| 944x544   | Display Area           |
| 985x585x7 | External Dimensions    |
|           |                        |